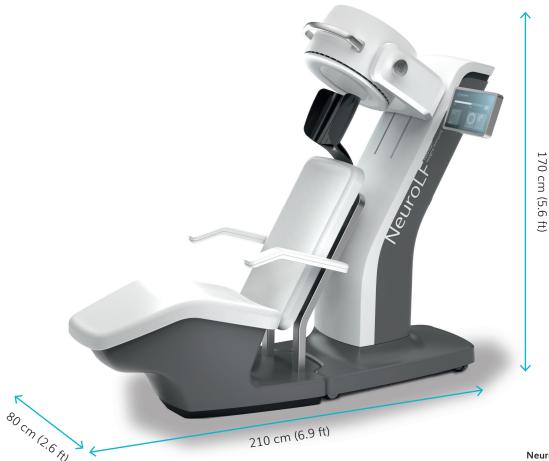

## **Preliminary Device Specifications**

| Weight scanner unit                 | 400 kg (880 lbs)                                    |
|-------------------------------------|-----------------------------------------------------|
| Weight patient seat                 | 130 kg (290 lbs)                                    |
| Dimension ( $H \times L \times W$ ) | 170 cm × 210 cm × 80 cm<br>5.6 ft × 6.9 ft × 2.6 ft |
| Power supply                        | 110/220V, < 1kW, air cooled                         |
| Seat capacity                       | 200 kg (440 lbs)                                    |